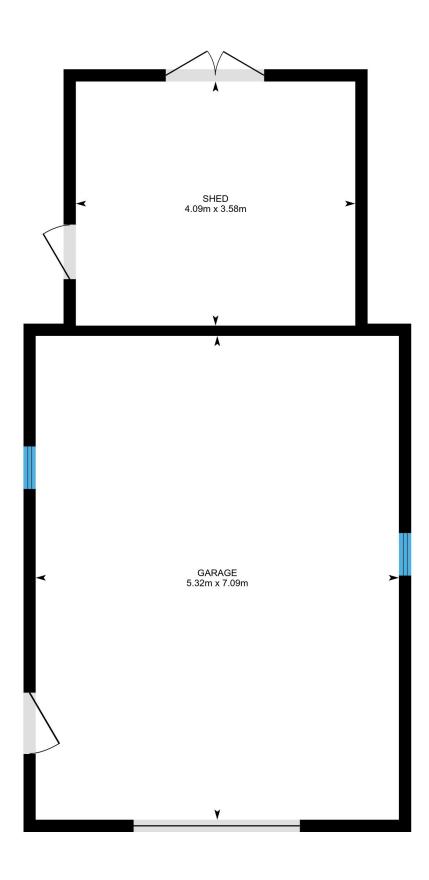

## Garage

PREPARED: Oct, 2018

### Garage

GARAGE

Shed: 4.09m x 3.58m Garage: 5.32m x 7.09m

#### Garage

All space is excluded