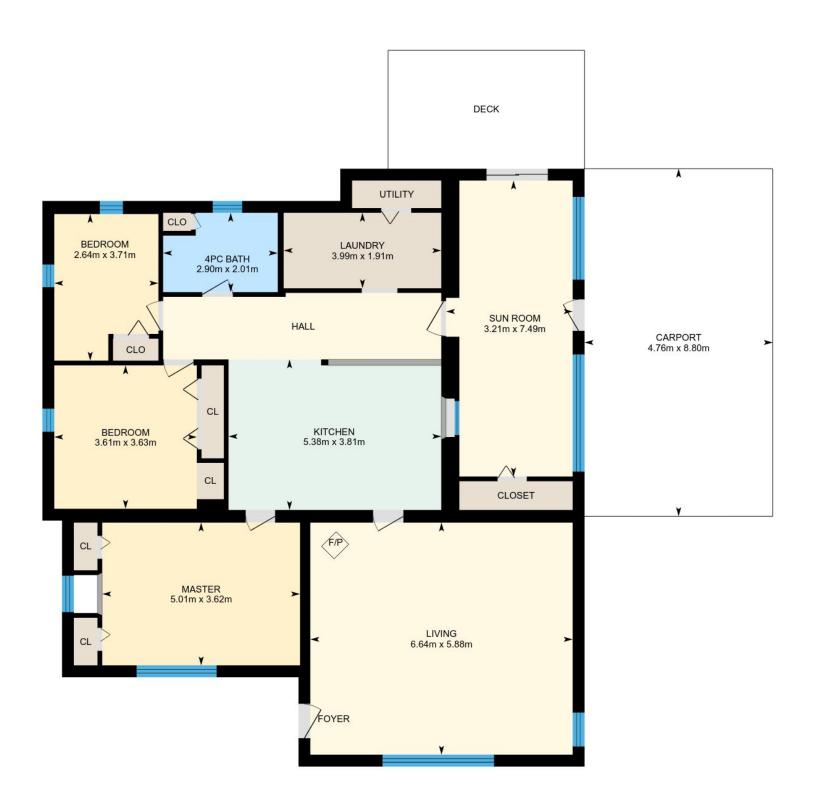

# Main Floor Total Exterior Area 184.5 m<sup>2</sup> Total Interior Area 167.1 m<sup>2</sup>

PREPARED: Oct, 2018

#### **Main Building**

MAIN FLOOR

Master: 5.01m x 3.62m Living: 6.64m x 5.88m Bedroom: 2.64m x 3.71m Laundry: 3.99m x 1.91m Sun Room: 3.21m x 7.49m Bedroom: 3.61m x 3.63m Kitchen: 5.38m x 3.81m 4pc Bath: 2.90m x 2.01m Carport: 4.76m x 8.80m

#### **Main Building**

Building Perimeter Wall Thickness: 30 cm

MAIN FLOOR

Interior Area: 167.1 m<sup>2</sup>

Perimeter Wall Length: 58.1 m

Exterior Area: 184.5 m<sup>2</sup>